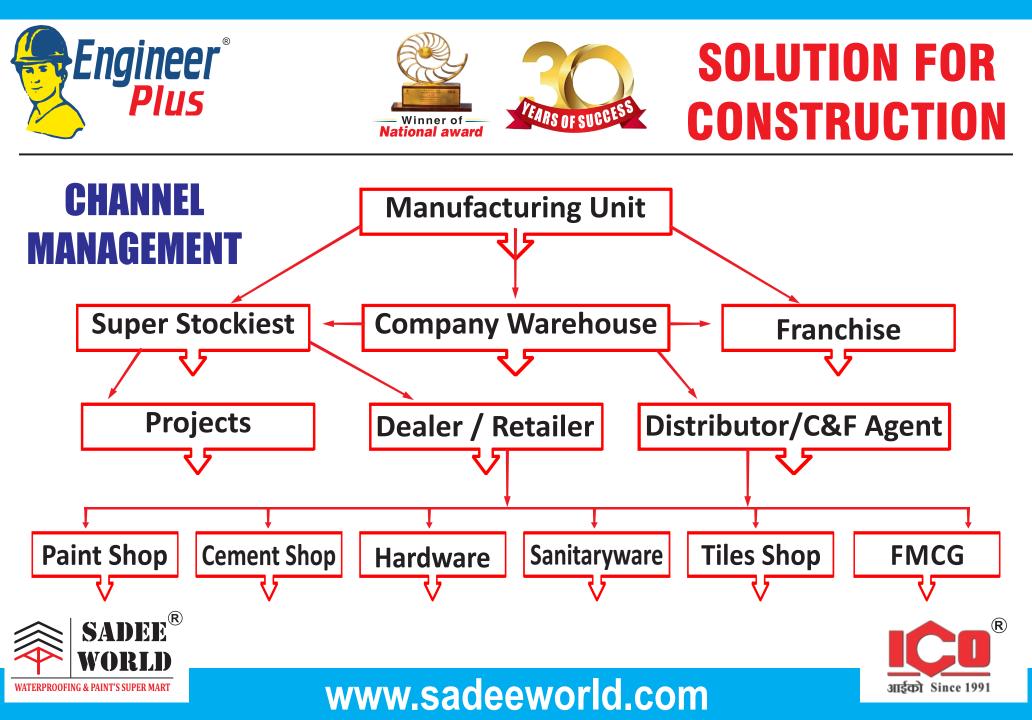

## LOGISTICS management

#### **TRANSPORTATION SYSTEM**

- Transportation system from the factory to the respective distribution stages are covered solely by road.
- From the factory, the goods are transferred to the Main go-downs in respective zones via trucks.
- Then trucks / tempos / Vans (3 wheelers) are used to transfer the goods at second channel partners or at respective projects.
- Then medium tempos / Vans (3 wheelers) are used to transfer the goods third channel partners or at respective projects.

#### **SELECTION OF CHANNEL PARTNERS**

#### Capital Investment required by Super Stockiest

This depends on the following ....

- Future capital investments that will be required by the further channel partners in that respective zone.
- Size of the respective zone.
- Scope of business in the respective zone.

#### Infrastructure required by Super Stockiest

The basic infrastructural requirements are :

- Minimum of 200 sqft warehouse space (owned / rented).
- Minimum of 200 sqft of Office / Live Demo Room.
- Location of the warehouse & the office shall be centrally located throughout the respective zone.

### **SELECTION OF DISTRIBUTOR**

#### Capital Investment required by DISTRIBUTOR

This depends on the following ....

- Future capital investments that will be required by the further channel partners in that respective zone.
- Size of the respective zone.
- Scope of business in the respective zone.

#### Infrastructure and other requirement by DISTRIBUTOR

- Minimum of 200 sqft warehouse space (owned / rented).
- Location of the warehouse shall be centrally located throughout the respective zone.
- Minimum of 2 delivery vehicles (preferable 3 wheeler tempos.)
- Minimum of 2 years experience as Distributor for any building material product supply chain. But shall not be dealing in any competitors products.

#### **ABOUT SUPER STOCKIEST**

- SUPER Stockiest play a very important role as a first channel partner in the distribution process.
- The number of these stockiest is not fixed and varies according to following :
- The sales potential of the ZONE.
- The geographic size of the ZONE.
- Primary sale takes place at the SUPER stockiest.

#### **ABOUT DISTRIBUTOR**

• DISTRIBUTORS also play a very important role as a second channel partner in the distribution process.

• Distributors role is mainly defined as the "Vains" of distribution network. These distributors shall identify the dealers / retailers in their respective region and supply the goods to them as per their requirement managing the transportation system.

- The number of these distributors is not fixed and varies according to following :
- The geographic size of the ZONE. Secondary sale takes place at the Distributor.

#### **ABOUT DEALERS / RATAILERS**

• Dealers / Retailers are defined as the Face of the Company, as they are the ones who sells the goods to the end user.

• These Dealers / Retailers are classified depending on their sales potential in the following manner.