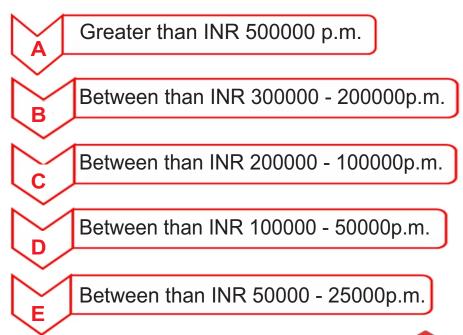

#### **ABOUT DEALERS / RATAILERS**

• Dealers / Retailers are defined as the Face of the Company, as they are the ones who sells the goods to the end user.

• These Dealers / Retailers are classified depending on their sales potential in the following manner.